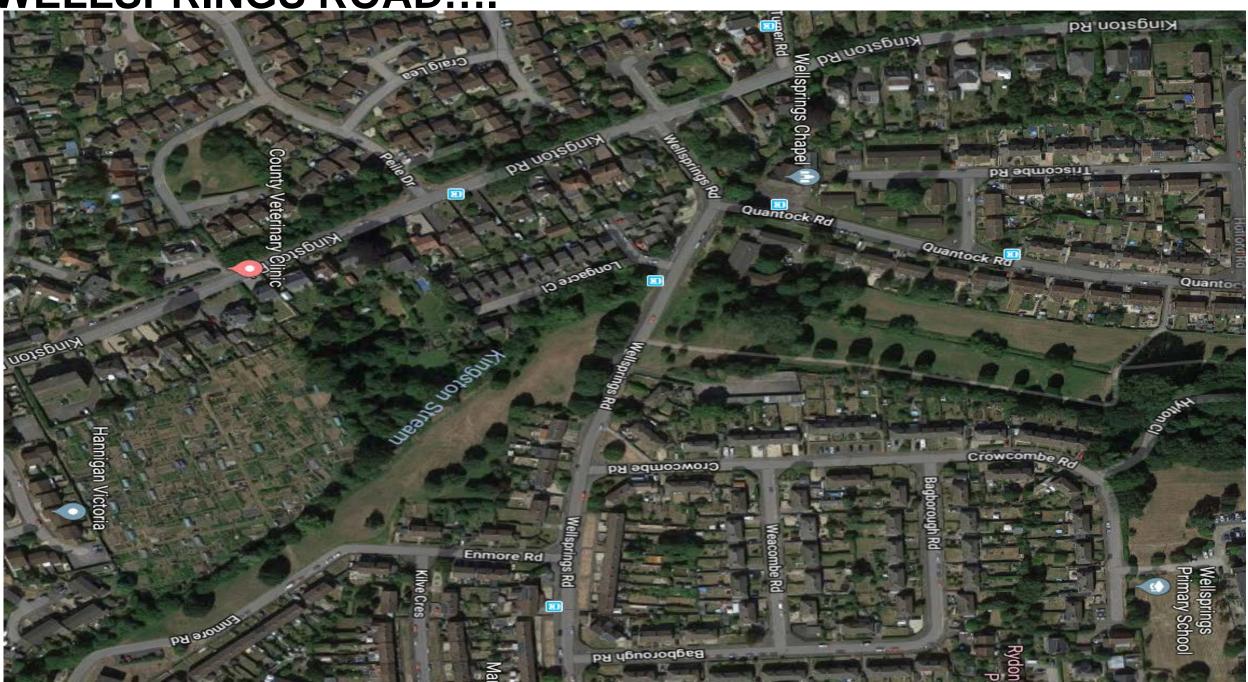

### **BACKGROUND & ACTIVITY OVER LAST 2 YEARS.....**

| Site                         | No of<br>issues<br>2017/18 | No. of<br>issues<br>2018/19 | Cost of<br>clean up<br>£ | Action Taken                                                   | Work Planned                                                                    |
|------------------------------|----------------------------|-----------------------------|--------------------------|----------------------------------------------------------------|---------------------------------------------------------------------------------|
| Wellsprings Rd               | 2                          | 3                           | £5k                      | Legal notices                                                  | Landscaping in order to restrict vehicular access to site. / Removable Bollards |
| Blackbrook Centre            | 2                          | 2                           | £4k                      | Legal notices                                                  | Removable Bollard                                                               |
| Higher Holway                | 1                          | 1                           |                          | Small ditch on access route prevents vehicular access.         | None                                                                            |
| Firepool Site                | 2                          | 0                           |                          | Barrier erected limiting access to vehicles over 2.1m (6'10'). | None                                                                            |
| Cleeve Road<br>Playing Field | 1                          | 1                           |                          | Legal Notices / Bollards                                       | None                                                                            |
| Hamilton Park                | 1                          | 0                           |                          | ??                                                             | Replace Wooden Post With<br>Metal Post                                          |

#### WELLSPRINGS ROAD....